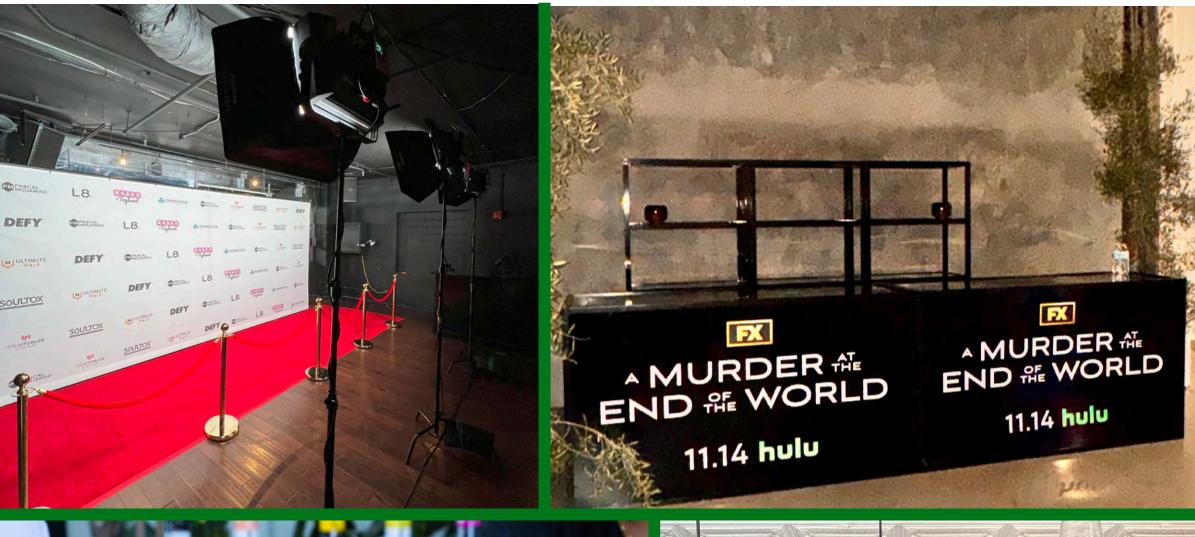

#### **Print Services**

We offer printing services for a wide range of needs. From custom one time installs to more permanent applications, we take pride in our services and make sure to meet and surpass our clients expectations.

Signage service include (but are not limited to):

STEP & REPEATS
BACKDROPS
STAGES WALLS, SKIRTING & TOPPERS
TABLE TOP/DIRECTIONAL SIGNAGE
HI/LOW TAC VINYL DECALS
CUSTOMIZABLE WRAPS
LIGHTBOXES
SPECIALTY BRANDED ITEMS
LARGE & SMALL FORMAT