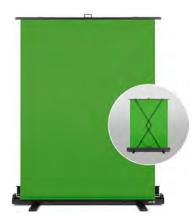

We also incorporate our green screen systems to add real time effects to virtual and live experiences.

**FOG MACHINE** 

KABUKI DROP SYSTEM

CONFETTI

**HAZERS** 

**LOW FOG** 

**SNOW MACHNE** 

**STAGE FANS** 

**COLD SPARK MACHINES** 

**BUBBLES** 

**GREEN SCREEN SYSTEMS** 

CO2 JETS

**VERTICAL FOG** 