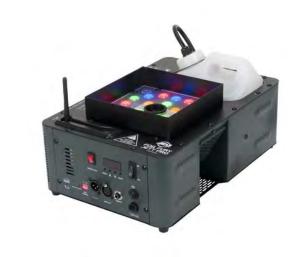

## Special FX

A little razzle dazzle is bound to bring a lot of attention to your event. Atmospherics & Visual Effects are the way to achieve maximum impact!

From Fog Machines & Hazers, Cold Spark
Machines & CO2 Jets to Curtain drops & Confetti
launches, let Distinctive add so spark to give
your next event that WOW Factor.

We also incorporate our green screen systems to add real time effects to virtual and live experiences.

**FOG MACHINE** 

KABUKI DROP SYSTEM

CONFETTI

**HAZERS** 

**LOW FOG** 

**SNOW MACHNE** 

**STAGE FANS** 

**COLD SPARK MACHINES** 

**BUBBLES** 

**GREEN SCREEN SYSTEMS** 

CO2 JETS

**VERTICAL FOG** 