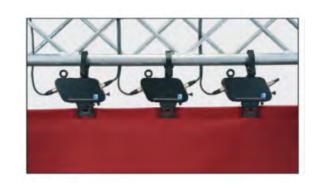

## Special FX

A little razzle dazzle is bound to bring a lot of attention to your event. Atmospherics & Visual Effects are the way to achieve maximum impact!

From Fog Machines & Hazers, Cold Spark
Machines & CO2 Jets to Curtain drops & Confetti
launches, let Distinctive add so spark to give
your next event that WOW Factor.

We also incorporate our green screen systems to add real time effects to virtual and live experiences.

**FOG MACHINE** 

KABUKI DROP SYSTEM

CONFETTI

**HAZERS** 

**LOW FOG** 

**SNOW MACHNE** 

**STAGE FANS** 

**COLD SPARK MACHINES** 

**BUBBLES** 

**GREEN SCREEN SYSTEMS** 

CO2 JETS

**VERTICAL FOG** 