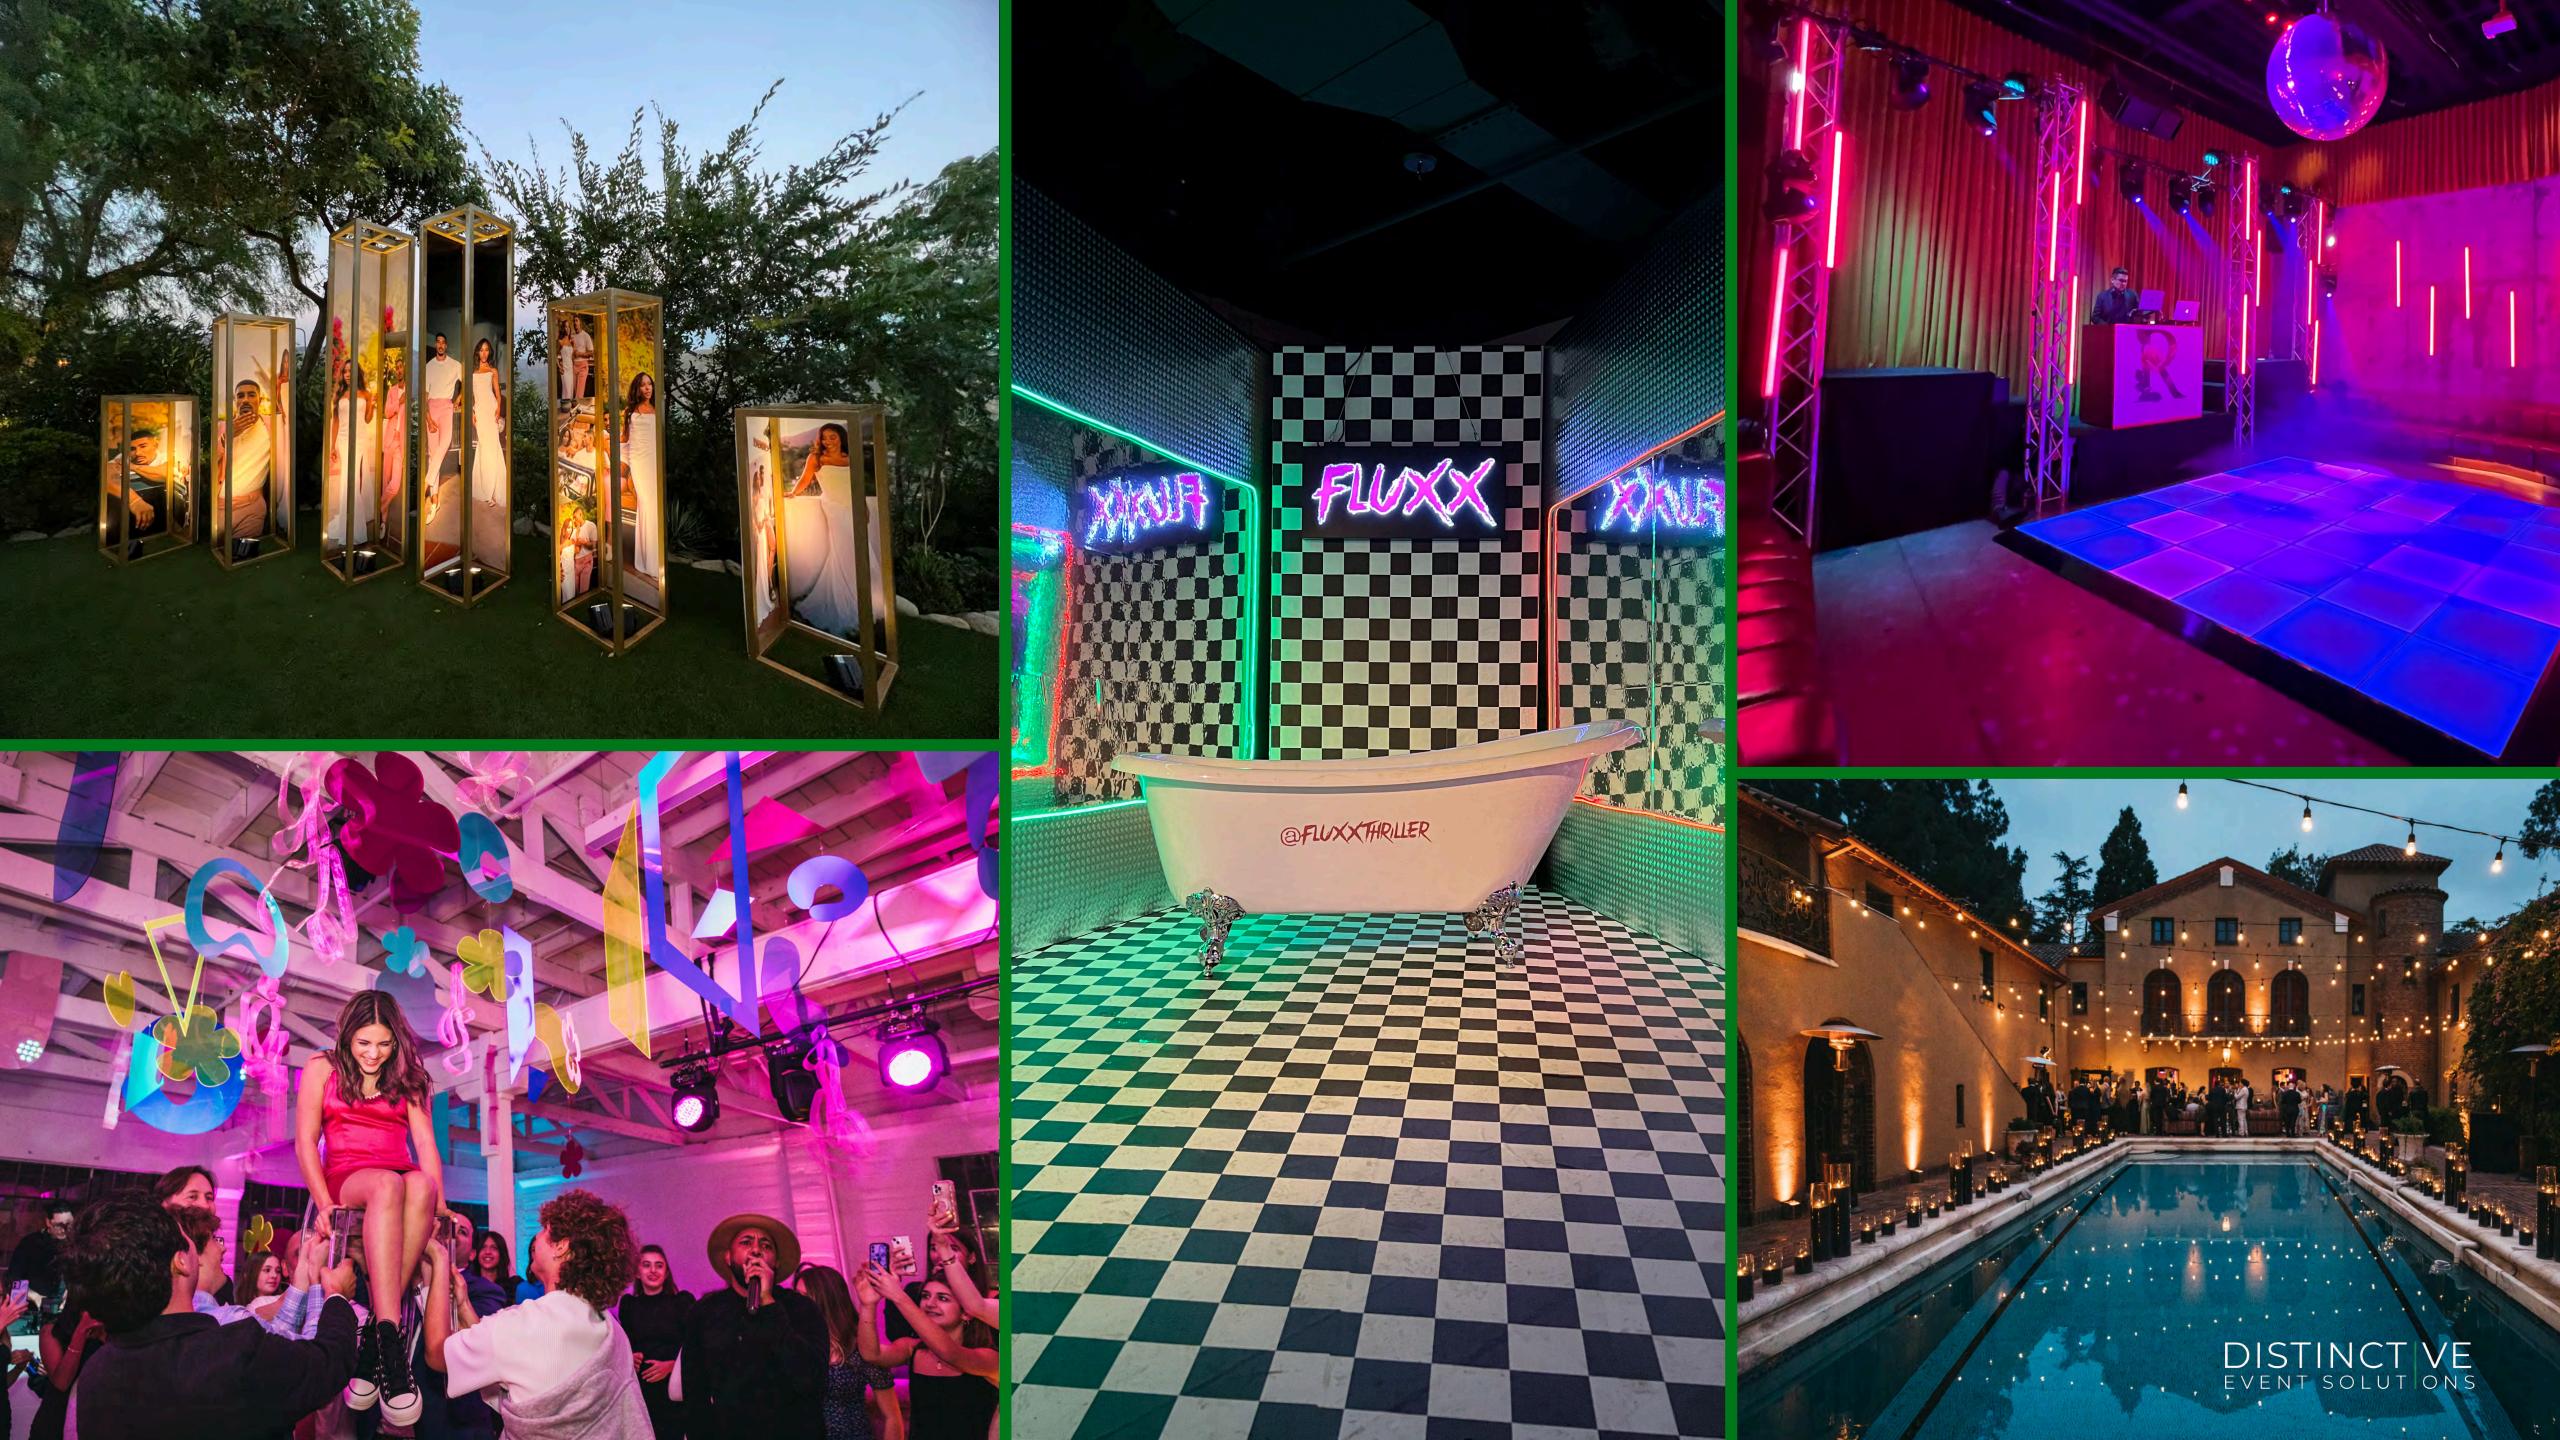

## Lighting Capabilities

In a daily changing industry where different lighting equipment can become outdated in the same week, it's hard to know what gear is right for you.

Heavily invested into wireless & battery powered technology, we aim to stay ahead of the curve while meeting your ever need. Developing our own line of custom engineered products enables us to maintain an affordable option to our clients without sacrificing quality or creativity.

Illuminated Decor

TABLE TOP LIGHTING

**LED PIXEL BARS** 

**LED STRING LIGHTS** 

**LED SPHERES & CUBES** 

**CHANDELLIERS** 

**DISCO BALLS** 

LED STAR DRAPE

LED INFLATABLE COLUMNS

Staying up to date with technology is easy, staying ahead of it is what we live for! From LED Tubes, Flooring & Backdrops to aerial apparatuses & table top products we have what you need to enhance any space with colorful touchpoints and interactive elements.

## Special FX

A little razzle dazzle is bound to bring a lot of attention to your event. Atmospherics & Visual Effects are the way to achieve maximum impact!

From Fog Machines & Hazers, Cold Spark
Machines & CO2 Jets to Curtain drops & Confetti
launches, let Distinctive add so spark to give
your next event that WOW Factor.