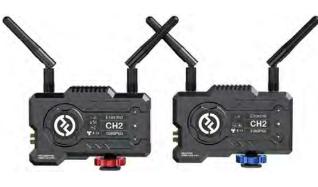

**LED VIDEO PANELS** 

**TV SCREENS 24"-85"** 

PTZ CAMERAS

LED TABLETOP DISPLAYS

**SWITCHERS** 

PROJECTORS 3K-30K LUMENS

**STANDS** 

**WIRELESS SYSTEMS** 