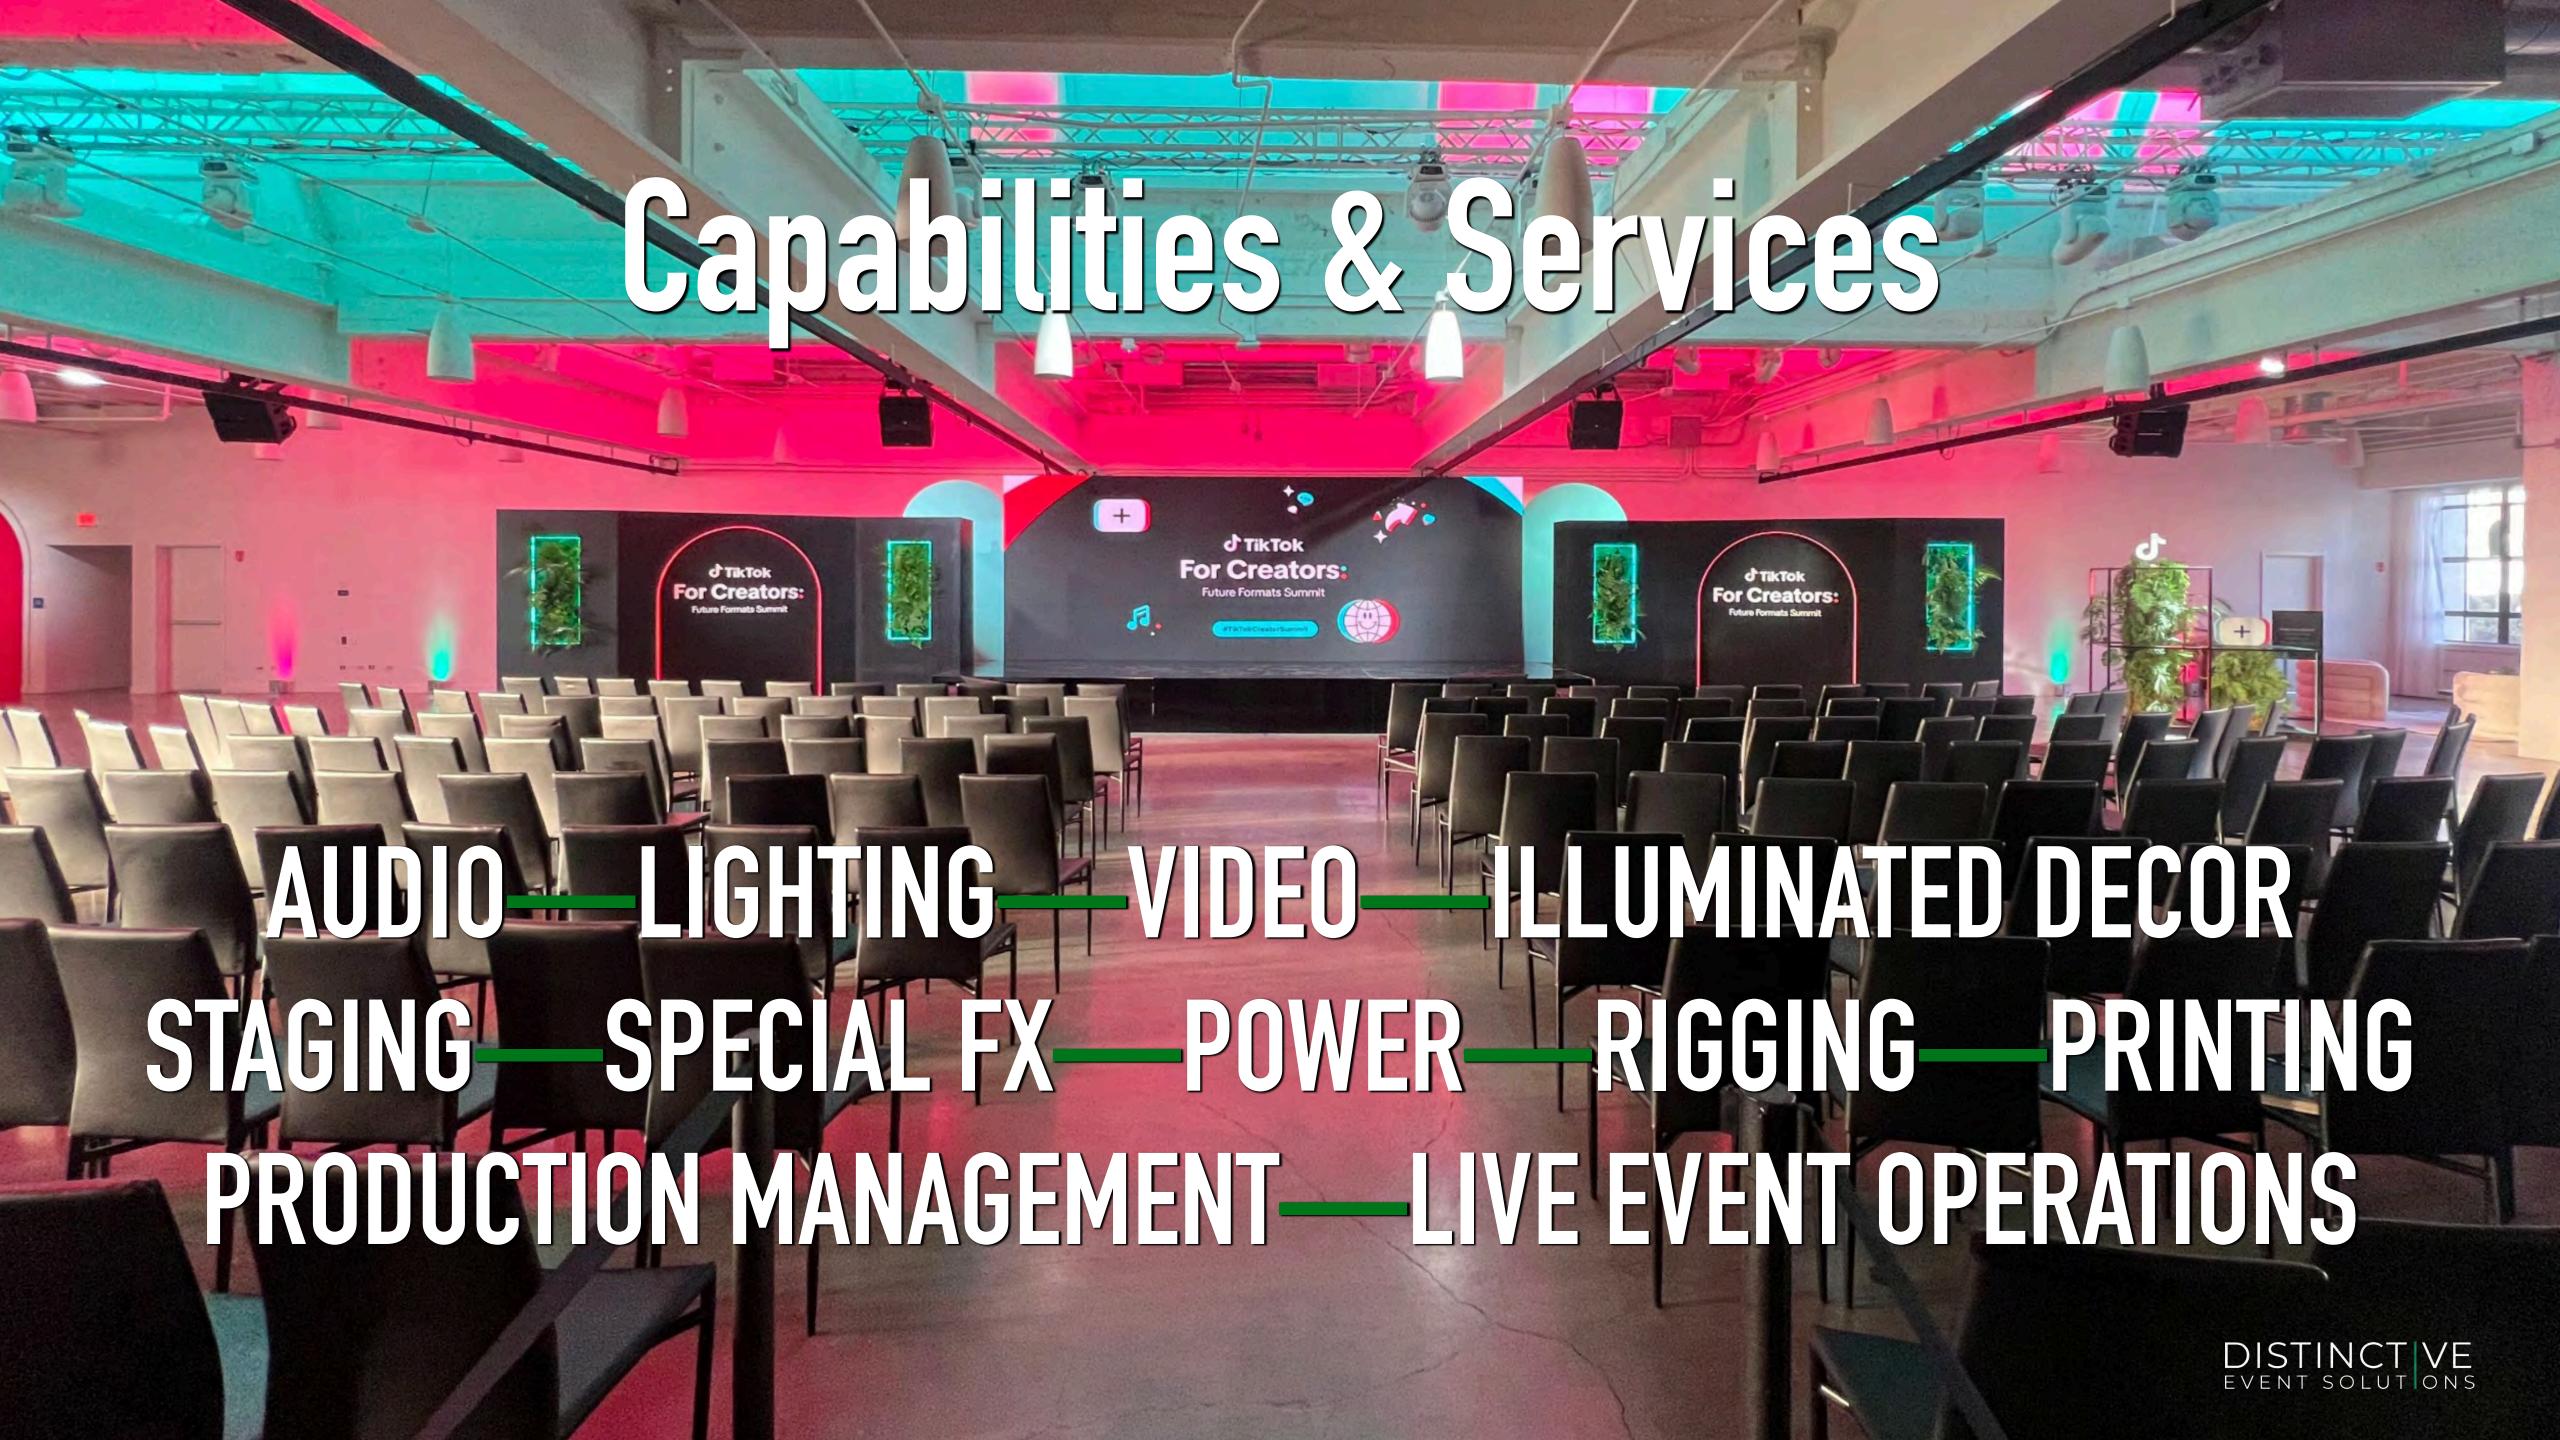

# ABOUT US

Special Event Professional Problem Solvers. Providing Top Tier Customer Service for over 25 years.

Elevating new ways to execute the industry standard needs. We specialize in production processes including Audio, Lighting, Video, Illuminated Decor, Wireless & Battery Powered Technologies. Printing Services, Event Rental, Custom Projects, & Entertainment Services .

### Audio Capabilities

From a wide variety of speakers, mixers, microphones, DJ gear, backline & booths to live audio packages & setups; Distinctive has the audio equipment you need to fulfill any situation.

## Lighting Capabilities

In a daily changing industry where different lighting equipment can become outdated in the same week, it's hard to know what gear is right for you.

Heavily invested into wireless & battery powered technology, we aim to stay ahead of the curve while meeting your ever need. Developing our own line of custom engineered products enables us to maintain an affordable option to our clients without sacrificing quality or creativity.

## Video Capabilities

In the modern era of instant content the need for video capabilities has never been greater. DES offers a wide variety of video products to meet the demand of an ever-growing market. Display screens and surfaces of all shapes and sizes, camera, playback & capture services, hardware options and utilities that solve the smallest of challenges are stocked and ready to go. In addition to new products, our staff is trained to operate, assist and support any kind of project or event.