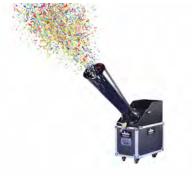

## Special FX

A little razzle dazzle is bound to bring a lot of attention to your event. Atmospherics & Visual Effects are the way to achieve maximum impact!

From Fog Machines & Hazers, Cold Spark
Machines & CO2 Jets to Curtain drops & Confetti
launches, let Distinctive add so spark to give
your next event that WOW Factor.

We also incorporate our green screen systems to add real time effects to virtual and live experiences.

**FOG MACHINE** 

KABUKI DROP SYSTEM

CONFETTI

**HAZERS** 

**LOW FOG** 

**SNOW MACHNE** 

**STAGE FANS** 